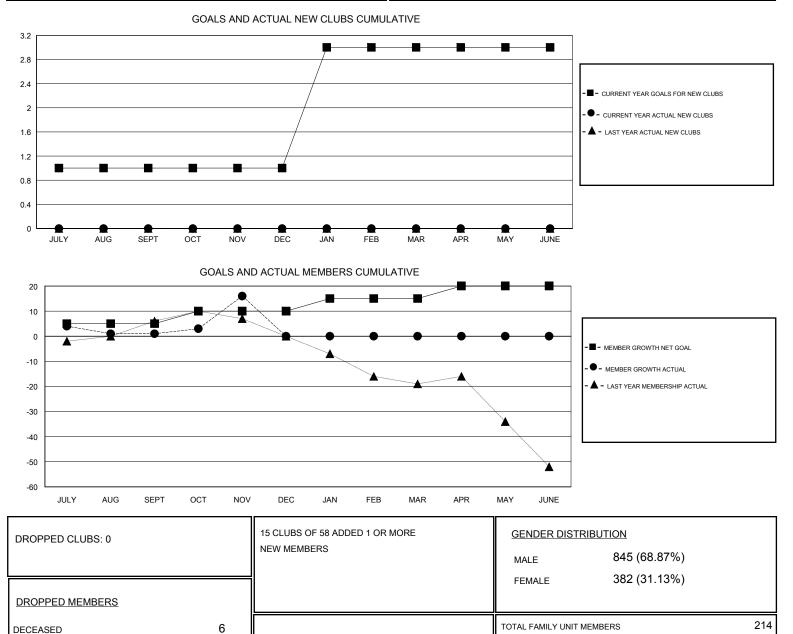

## District 18 N

Results as of: 11/30/2019

| GMT:                  |               |           |               |                       |                           |                         | GMT CA                                             |
|-----------------------|---------------|-----------|---------------|-----------------------|---------------------------|-------------------------|----------------------------------------------------|
| Clubs                 |               |           |               | Members               |                           |                         |                                                    |
| RESULTS FOR 2019-2020 |               |           |               | RESULTS FOR 2019-2020 |                           |                         |                                                    |
| QUARTER               | NEW CLUB GOAL | NEW CLUBS | DROPPED CLUBS | QUARTER               | MEMBER GROWTH NET<br>GOAL | MEMBER GROWTH<br>ACTUAL | DROPPED<br>MEMBERS ACTUAL<br>(including transfers) |
| JULY/AUG/SEPT         | 1             | 0         |               | JULY/AUG/SEPT         | 5                         | 24                      | 20                                                 |
| OCT/NOV/DEC           | 0             | 0         |               | OCT/NOV/DEC           | 5                         | 22                      | 7                                                  |
| JAN/FEB/MAR           | 2             | 0         | 0             | JAN/FEB/MAR           | 5                         | 0                       | 0                                                  |
| APR/MAY/JUNE          | 0             | 0         | 0             | APR/MAY/JUNE          | 5                         | 0                       | 0                                                  |

CLUB CANCELLED

OTHER

TOTAL MBR0181 0

21

27

© Copyright 2019, Lions Clubs International, All Rights Reserved.

CLICK HERE FOR CUMULATIVE

MEMBERSHIP DATA